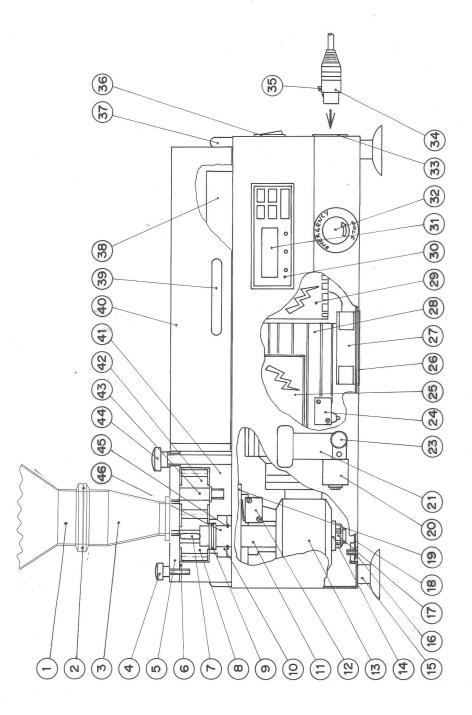

#### Spare parts reference numbers of machine

- 1 Funnel
- 2 Funnel's gasket
- 3 Collar
- 4 Handwheel of the head's cover
- 5 Head's cover
- 6 Head's gasket
- 7 Pin
- 8 Towing gear
- 9 Towing axis gasket
- 10 Bronze bearing
- 11 Reducer axis
- 12 Micro head security
- 13 Reducer
- 14 Spacer
- 15 Foot's pivot
- 16 Rubber foot
- 17 Lock ring nut
- 18 Lower crankcase
- 19 Reducer plate
- 20 Activation block
- 21 Activation lever
- 22 Clamp
- 23 Handwheel
- 24 Activation micro
- 25 Electronic apparatus
- 26 Fan grid
- 27 Fan
- 28 Engine
- 29 Inverter
- 30 Command module
- 31 Display
- 32 Mushroom emergency stop push button
- 33 Pedal-board/Syringe socket
- 34 Pedal-board/Syringe plug
- 35 Unlock button
- 36 Main switch
- 37 Power switch
- 38 Accessories tray
- 39 Handle
- 40 Lid

- 41 Head
- 42 Idler gear
- 43 Idler pivot
- 44 Head handwheel
- 45 Seeger-ring
- 46 Towing pivot
- 47 Knurled screw
- 48 Big spout
- 49 Exit connection
- 50 Pedal-board
- 51 Pedal-board cable
- 52
- 53 Power cable
- 54
- 55 Power cable socket
- 56 Gears remover pliers
- 57 Small spout
- 58 Double spout
- 59 Tray pivots
- 60 Seal 25x37x7

### **Functional Diagram of Machine**

MADE IN ITALY

Dosing machine

18