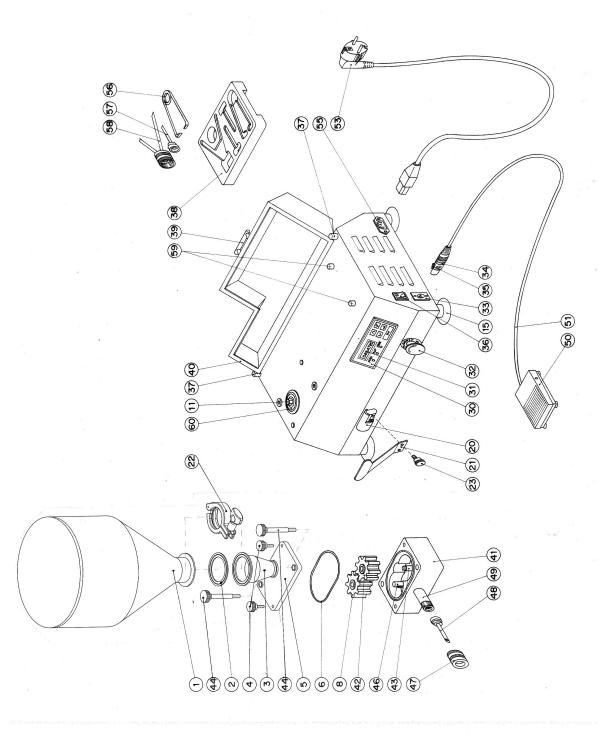

#### Spare parts reference numbers of machine

- 1 Funnel
- 2 Funnel's gasket
- 3 Collar
- 4 Handwheel of the head's cover
- 5 Head's cover
- 6 Head's gasket
- 7 Pin
- 8 Towing gear
- 9 Towing axis gasket
- 10 Bronze bearing
- 11 Reducer axis
- 12 Micro head security
- 13 Reducer
- 14 Spacer
- 15 Foot's pivot
- 16 Rubber foot
- 17 Lock ring nut
- 18 Lower crankcase
- 19 Reducer plate
- 20 Activation block
- 21 Activation lever
- 22 Clamp
- 23 Handwheel
- 24 Activation micro
- 25 Electronic apparatus
- 26 Fan grid
- 27 Fan
- 28 Engine
- 29 Inverter
- 30 Command module
- 31 Display
- 32 Mushroom emergency stop push button
- 33 Pedal-board/Syringe socket
- 34 Pedal-board/Syringe plug
- 35 Unlock button
- 36 Main switch
- 37 Power switch
- 38 Accessories tray
- 39 Handle
- 40 Lid

- 41 Head
- 42 Idler gear
- 43 Idler pivot
- 44 Head handwheel
- 45 Seeger-ring
- 46 Towing pivot
- 47 Knurled screw
- 48 Big spout
- 49 Exit connection
- 50 Pedal-board
- 51 Pedal-board cable
- 52
- 53 Power cable
- 54
- 55 Power cable socket
- 56 Gears remover pliers
- 57 Small spout
- 58 Double spout
- 59 Tray pivots
- 60 Seal 25x37x7

### **Exploded View of Machine**