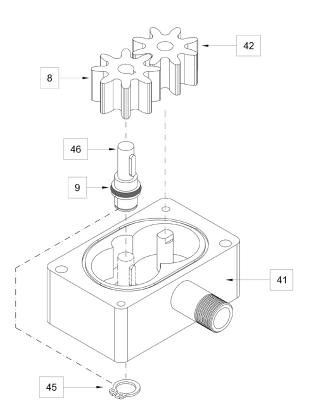

- 41 Head
- 42 Idler gear
- 43 Idler pivot
- 44 Head handwheel
- 45 Seeger-ring
- 46 Towing pivot
- 47 Knurled screw
- 48 Big spout
- 49 Exit connection
- 50 Pedal-board
- 51 Pedal-board cable
- 52
- 53 Power cable
- 54
- 55 Power cable socket
- 56 Gears remover pliers
- 57 Small spout
- 58 Double spout
- 59 Tray pivots
- 60 Seal 25x37x7

#### **Replacement of O-ring of gear pin**

Remove the gear (8 - 42) from the dosing head (41), then using a pliers to remove from its seat the seeger ring (45) located under the dosing head.

Press the gear towing pin (46) upwards until it is removed from its seat, replacing the O-ring seal 3081 (9).

To re-assemble , reposition the gear pin (46) in its seat, then put the seeger ring (45) back into place.