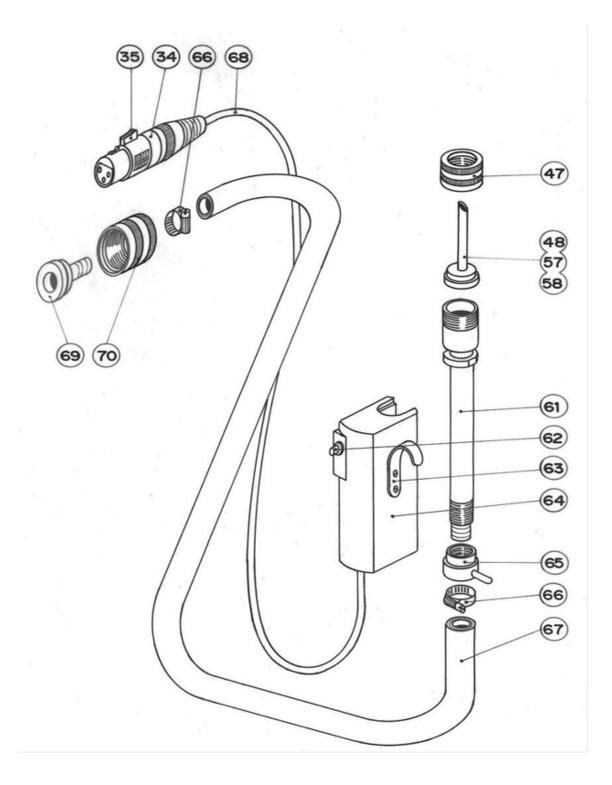

#### Spare parts reference numbers of syringe

- 34 Plug
- 35 Unlock button
- 48 Big spout
- 57 Small spout
- 58 Double spout
- 61 Syringe body
- 62 Stat button
- 63 Hook
- 64 Handle
- 65 Lower knurled screw
- 66 Hose clamp
- 67 Product pipe
- 68 Electrical cable
- 69 Connection
- 70 Knurled screw

### **Exploded View of Syringe**