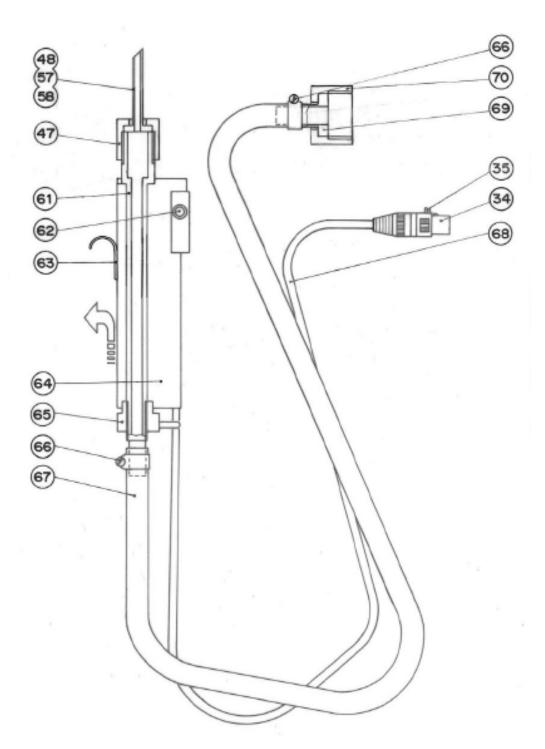

#### Spare parts reference numbers of syringe

- 34 Plug
- 35 Unlock button
- 48 Big spout
- 57 Small spout
- 58 Double spout
- 61 Syringe body
- 62 Stat button
- 63 Hook
- 64 Handle
- 65 Lower knurled screw
- 66 Hose clamp
- 67 Product pipe
- 68 Electrical cable
- 69 Connection
- 70 Knurled screw

### **Functional Diagram of Syringe**