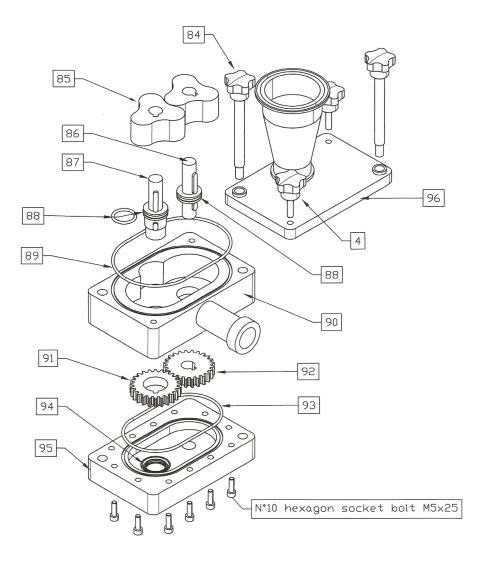

#### Spare parts reference numbers of lobes head

- 4 Hanwheel of head cover
- 84 Lobes head fixing pin
- 85 Lobe
- 86 Driven axis
- 87 Drive axis
- 88 O-ring 3081 Viton
- 89 O-ring 3450
- 90 Upper lobes head
- 91 Drive gear wheel
- 92 Driven gear wheel
- 93 O ring 3375
- 94 Seal
- 95 Lower part of the lobes head
- 96 Cover lobes head

#### **Exploded view of lobes head**